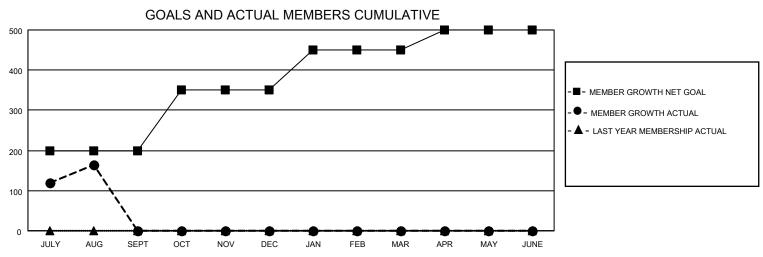

## MONTHLY MEMBERSHIP PROGRESS REPORT

LOCATION INDIA District 3231A2 Results as of: 8/31/2023

| Clubs RESULTS FOR 2023-2024 |   |   |   | Members RESULTS FOR 2023-2024 |     |     |    |
|-----------------------------|---|---|---|-------------------------------|-----|-----|----|
|                             |   |   |   |                               |     |     |    |
| JULY/AUG/SEPT               | 2 | 2 | 1 | JULY/AUG/SEPT                 | 200 | 243 | 67 |
| OCT/NOV/DEC                 | 1 | 0 | 0 | OCT/NOV/DEC                   | 150 | 0   | 0  |
| JAN/FEB/MAR                 | 1 | 0 | 0 | JAN/FEB/MAR                   | 100 | 0   | 0  |
| APR/MAY/JUNE                | 1 | 0 | 0 | APR/MAY/JUNE                  | 50  | 0   | 0  |